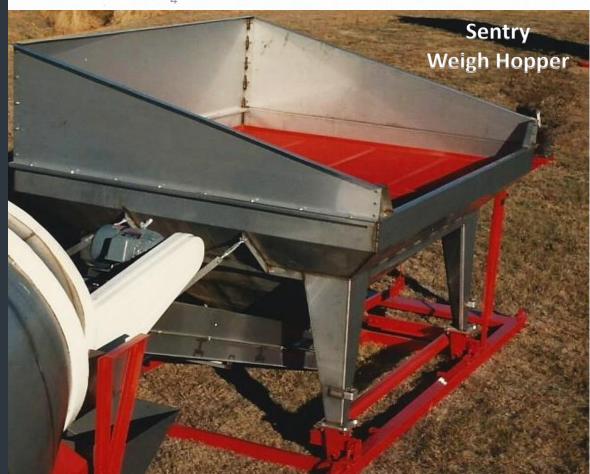

### CONVIENIENCE

Ability to blend a load while weighing the next.

# 8 x 10 hopper

R&R FERTILIZER WEIGH/BLEND SYSTEM

For more information on our complete weigh/blend system or other bulk fertilizer handling equipment, give us a call today!

We reserve the right to change products and specifications at any time without notice. Images may or may not include optional equipment.