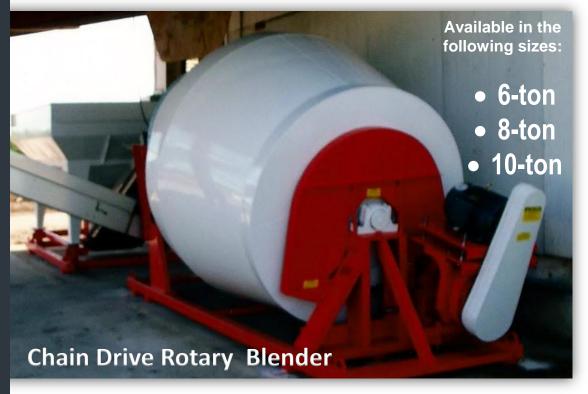

# **Rotary Blenders**

# CHAIN DRIVE

- \*Browning Reducer
- \*Heavy duty sprockets & chain
- \*Industrial Bearings
- \*304 Stainless Steel Flat Head