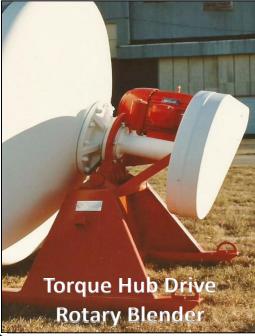

# TORQUE HUB DRIVE

- \*Eliminates chain, sprocket, shafts, bearings and gear box
- \*Flanged & Dished head
- \*Minimal Maintenance
- \*Less down time due to less moving parts