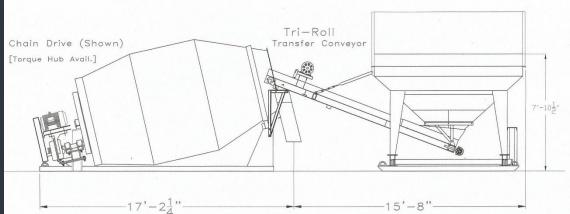

# **Rotary Blenders**

# CHAIN DRIVE

- \*Browning Reducer
- \*Heavy duty sprockets & chain
- \*Industrial Bearings
- \*304 Stainless Steel Flat Head

# TORQUE HUB DRIVE

- \*Eliminates chain, sprocket, shafts, bearings and gear box
- \*Flanged & Dished head
- \*Minimal Maintenance
- \*Less down time due to less moving parts